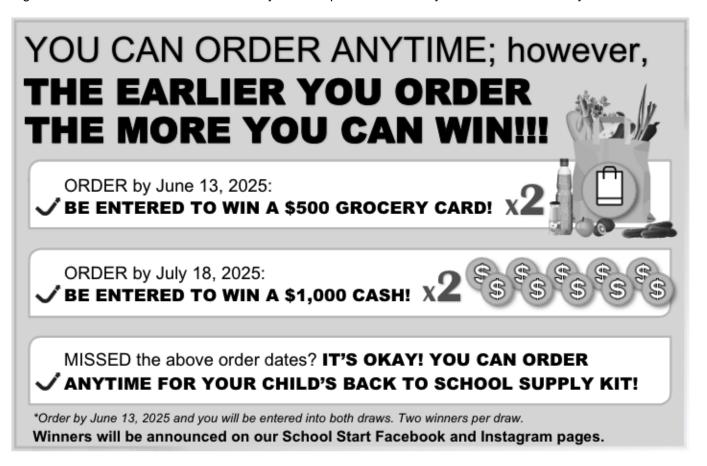

## Dear Parents/Guardians:

Your teachers at Edward Murphy School are excited to offer the opportunity to purchase quality standardized school supplies through School Start for the 2025/2026 school year. This process will save you both time and money.